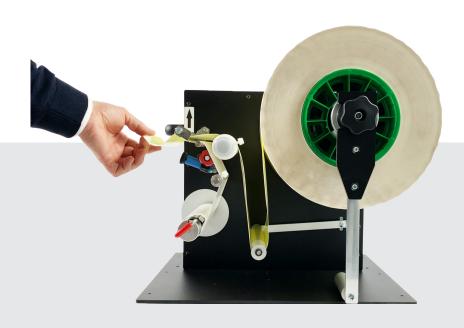

## **LD-300-UNI**

The LD-300-UNI is designed for the most demanding applications. The unique dual motor functionality ensures smooth label dispensing using heavy label rolls up to 10KG and an outer diameter of maximum 350mm.

# **FEATURES**

- · Adjustable sensor makes it easy to define the peel-off position on the blade
- Comes with a quick-locking "Quick-Chuck" permitting the fastest loading and unloading of cores and label rolls
- Comes standard for using cores in 76mm. On request available in 38/40/44/70
- · Bi-directional for internal & external wound labels
- · Max Label Roll weight: 10KG